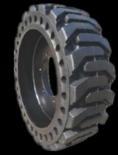

### **Mould On Tires**

Mould on Tires also called cured on tires. the rims connect with tires during the production. The wheel baseband is made according to the fitting specification of the vehicles' pivot bracket, and the thickness and the structure can be adjusted base on the tire loading.

## Size and Pattern available

| P709 | P700 | D711 |
|------|------|------|

|       |                                    | 11700                 |             |                    |               |                |                   |
|-------|------------------------------------|-----------------------|-------------|--------------------|---------------|----------------|-------------------|
| 序号No. | Size of Tire                       | With Hole<br>(Yes/No) | Pattern No. | Outside<br>Diamete | Section Width | Net Weight(Kg) | Max Load<br>(kgs) |
|       |                                    |                       |             | ±5mm               | ±5mm          | ±1.5%kg        | 16Km/h            |
| 1     | FB12.00-20                         | No                    | R701        | 1116               | 285           | 113            | 7645              |
| 2     | FB 14.00-20                        | No                    | R706        | 1250               | 316           | 115            | 9496              |
| 3     | FB10x16.5 (30x10-16)               | Yes                   | R708        | 788                | 250           | 116            | 3700              |
| 4     | FB12x16.5 (33x12-20)               | Yes                   | R708        | 840                | 275           | 140            | 4500              |
| 5     | FB16/70-20                         | Yes                   | R708        | 1060               | 400           | 329            | 8830              |
| 6     | FB 16/70-20(经济型)                   | Yes                   | R708        | 940                | 330           | 216            | 6620              |
| 7     | FB38.5x14-20(14x17.5,385/65D-19.5) | Yes                   | R708        | 966                | 350           | 246            | 7070              |
| 8     | FB385/65-24(385/65-22.5)           | Yes                   | R708        | 1062               | 356           | 290            | 7390              |
| 9     | FB445/65-24(445/65-22.5)           | Yes                   | R708        | 1152               | 428           | 394            | 10040             |
| 10    | FB14.00-24                         | No                    | R701        | 1340               | 328           | 461            | 10700             |
| 11    | FB17.5-25                          | Yes                   | R709        | 1368               | 458           | 650            | 13400             |
| 12    | FB18.00-25                         | Yes                   | R711        | 1620               | 500           | 960            | 15795             |
| 13    | FB20.5-25                          | No                    | R709        | 1455               | 500           | 950            | 17470             |
| 14    | FB23.5-25                          | Yes                   | R709        | 1620               | 580           | 1040           | 23400             |
| 15    | FB26.5-25                          | Yes                   | R709        | 1736               | 650           | 1395           | 29260             |
| 16    | FB29.5-25                          | Yes                   | R709        | 1840               | 730           | 1780           | 34390             |
|       |                                    |                       |             |                    |               |                |                   |