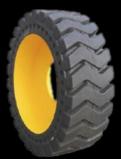

### **Mould On Tires**

Mould on Tires also called cured on tires. the rims connect with tires during the production. The wheel baseband is made according to the fitting specification of the vehicles' pivot bracket, and the thickness and the structure can be adjusted base on the tire loading.

## Size and Pattern available

| P709 | P700 | D711 |
|------|------|------|

|       |                                    | 11700                 |             |                    |               |                |                   |
|-------|------------------------------------|-----------------------|-------------|--------------------|---------------|----------------|-------------------|
| 序号No. | Size of Tire                       | With Hole<br>(Yes/No) | Pattern No. | Outside<br>Diamete | Section Width | Net Weight(Kg) | Max Load<br>(kgs) |
|       |                                    |                       |             | ±5mm               | ±5mm          | ±1.5%kg        | 16Km/h            |
| 1     | FB12.00-20                         | No                    | R701        | 1116               | 285           | 113            | 7645              |
| 2     | FB 14.00-20                        | No                    | R706        | 1250               | 316           | 115            | 9496              |
| 3     | FB10x16.5 (30x10-16)               | Yes                   | R708        | 788                | 250           | 116            | 3700              |
| 4     | FB12x16.5 (33x12-20)               | Yes                   | R708        | 840                | 275           | 140            | 4500              |
| 5     | FB16/70-20                         | Yes                   | R708        | 1060               | 400           | 329            | 8830              |
| 6     | FB 16/70-20(经济型)                   | Yes                   | R708        | 940                | 330           | 216            | 6620              |
| 7     | FB38.5x14-20(14x17.5,385/65D-19.5) | Yes                   | R708        | 966                | 350           | 246            | 7070              |
| 8     | FB385/65-24(385/65-22.5)           | Yes                   | R708        | 1062               | 356           | 290            | 7390              |
| 9     | FB445/65-24(445/65-22.5)           | Yes                   | R708        | 1152               | 428           | 394            | 10040             |
| 10    | FB14.00-24                         | No                    | R701        | 1340               | 328           | 461            | 10700             |
| 11    | FB17.5-25                          | Yes                   | R709        | 1368               | 458           | 650            | 13400             |
| 12    | FB18.00-25                         | Yes                   | R711        | 1620               | 500           | 960            | 15795             |
| 13    | FB20.5-25                          | No                    | R709        | 1455               | 500           | 950            | 17470             |
| 14    | FB23.5-25                          | Yes                   | R709        | 1620               | 580           | 1040           | 23400             |
| 15    | FB26.5-25                          | Yes                   | R709        | 1736               | 650           | 1395           | 29260             |
| 16    | FB29.5-25                          | Yes                   | R709        | 1840               | 730           | 1780           | 34390             |
|       |                                    |                       |             |                    |               |                |                   |