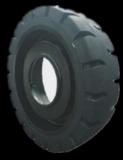

### **Mould On Tires**

Mould on Tires also called cured on tires. the rims connect with tires during the production. The wheel baseband is made according to the fitting specification of the vehicles' pivot bracket, and the thickness and the structure can be adjusted base on the tire loading.

After Treating to the base bands, curing reasonable rubber around the baseband surface to guarantee the loading of tires and other usage performance. --Smaller deformation, better stability and security.

- --Running smoothly, slight shaking and twittering.
- --Low rolling resistance, deducing energy consumption. Basebands can be recycled reducing cost and in <u>accordance with the world</u> trend of low-carbon economy.
- --Easy assembling, no need to fit rims. Can be fixed to the vehicles and facilities directly, no worry for sliping
- --Lower heat built up, good heat yield, over come the blow-out problems.
- --Heavier loading, 10-15% increase of loading than the same size of tires

### **Character of usage**

- --Smaller deformation , better stability and security.
- --Running smoothly , slight shaking and twittering.
- --Low rolling resistance, deducing energy consumption. Basebands can be recycled reducing cost and in accordance with the world trend of low-carbon economy.
- --Easy assembling, no need to fit rims. Can be fixed to the vehicles and facilities directly , no worry for sliping
- --Lower heat built up, good heat yield, over come the blow-out problems.
- --Heavier loading, 10-15% increase of loading than the same size of tires