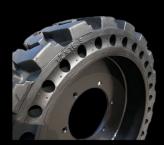

### **Mould On Tires**

Mould on Tires also called cured on tires. the rims connect with tires during the production. The wheel baseband is made according to the fitting specification of the vehicles' pivot bracket, and the thickness and the structure can be adjusted base on the tire loading.

## Size and Pattern available

| P709 | P700 | D711 |
|------|------|------|

|       |                                    | 11700                 |             |                    |               |                |                   |
|-------|------------------------------------|-----------------------|-------------|--------------------|---------------|----------------|-------------------|
| 序号No. | Size of Tire                       | With Hole<br>(Yes/No) | Pattern No. | Outside<br>Diamete | Section Width | Net Weight(Kg) | Max Load<br>(kgs) |
|       |                                    |                       |             | ±5mm               | ±5mm          | ±1.5%kg        | 16Km/h            |
| 1     | FB12.00-20                         | No                    | R701        | 1116               | 285           | 113            | 7645              |
| 2     | FB 14.00-20                        | No                    | R706        | 1250               | 316           | 115            | 9496              |
| 3     | FB10x16.5 (30x10-16)               | Yes                   | R708        | 788                | 250           | 116            | 3700              |
| 4     | FB12x16.5 (33x12-20)               | Yes                   | R708        | 840                | 275           | 140            | 4500              |
| 5     | FB16/70-20                         | Yes                   | R708        | 1060               | 400           | 329            | 8830              |
| 6     | FB 16/70-20(经济型)                   | Yes                   | R708        | 940                | 330           | 216            | 6620              |
| 7     | FB38.5x14-20(14x17.5,385/65D-19.5) | Yes                   | R708        | 966                | 350           | 246            | 7070              |
| 8     | FB385/65-24(385/65-22.5)           | Yes                   | R708        | 1062               | 356           | 290            | 7390              |
| 9     | FB445/65-24(445/65-22.5)           | Yes                   | R708        | 1152               | 428           | 394            | 10040             |
| 10    | FB14.00-24                         | No                    | R701        | 1340               | 328           | 461            | 10700             |
| 11    | FB17.5-25                          | Yes                   | R709        | 1368               | 458           | 650            | 13400             |
| 12    | FB18.00-25                         | Yes                   | R711        | 1620               | 500           | 960            | 15795             |
| 13    | FB20.5-25                          | No                    | R709        | 1455               | 500           | 950            | 17470             |
| 14    | FB23.5-25                          | Yes                   | R709        | 1620               | 580           | 1040           | 23400             |
| 15    | FB26.5-25                          | Yes                   | R709        | 1736               | 650           | 1395           | 29260             |
| 16    | FB29.5-25                          | Yes                   | R709        | 1840               | 730           | 1780           | 34390             |
|       |                                    |                       |             |                    |               |                |                   |