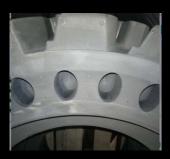

Beside the normal advantages of solid tires. WonRay skid steer tires with big and quite deep aperture holes on side. The big sizes aperture holes can only be made when the technology good enough to make sure the holes will not easy to broke during heavy load running.