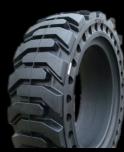

- ---Heat release much more quickly.
- ---Better shock absorption.

WonRay skid Steer tires use special material on the tread surface. So the tires have deeper pattern and have better wear resistant.