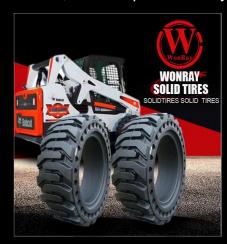

# **Skid Steer Tires and OTR Solid Tires**

WonRay Skid steer tires with all advantages of solid tires.

- --Puncture proof : Get more work finished on time without costly interruptions for flat tire replacements.
- -- High load Capacity: .
- --Longer life : Solid Skid steer tires life will at least 2-3 times longer than pneumatic tires.

Beside the normal advantages of solid tires. WonRay skid steer tires with big and quite deep aperture holes on side. The big sizes aperture holes can only be made when the technology good enough to make sure the holes will not easy to broke during heavy load running.

- ---Heat release much more quickly.
- ---Better shock absorption.

WonRay skid Steer tires use special material on the tread surface. So the tires have deeper pattern and have better wear resistant.